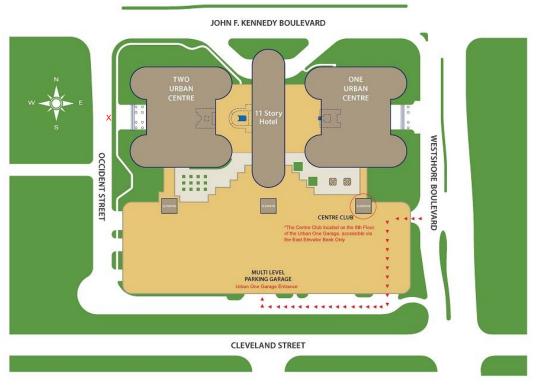

# SITE PLAN

#### **FROM THE AIRPORT:**

Exiting the Airport take the Spruce Street exit ramp. Move into the right lane. You are now heading east; come to Westshore Boulevard and turn right. Continue South on Westshore ACROSS Kennedy Boulevard and take an IMMEDIATE right into the parking garage for Urban Centre One/ Westshore Grand Hotel /Centre Club. Park on level 3 or above and take the ONE URBAN CENTRE GARAGE ELEVATOR to the Centre Club (8th floor).

#### FROM THE NORTH/NORTHEAST:

I-275 South; take the Westshore Boulevard Exit, turn left onto Westshore. Continue South on Westshore ACROSS Kennedy Boulevard and take an IMMEDIATE right into the parking garage for Urban Centre One/ Westshore Grand Hotel /Centre Club. Park on level 3 or above and take the ONE URBAN CENTRE GARAGE ELEVATOR to the Centre Club (8th floor).

#### FROM THE SOUTH: (Sarasota/Bradenton/St. Petersburg area)

I-275 North; take the Kennedy Boulevard Exit. Turn right at the SECOND traffic light continuing East on Route 60/Kennedy Blvd. Turn right again at the SECOND traffic light – OCCIDENT STREET. Follow Occident as it curves to the left around behind the building to the parking garage for Urban Centre One/ Westshore Grand Hotel/Centre Club. Park on level 3 or above and take the ONE URBAN CENTRE GARAGE ELEVATOR to the Centre Club (8th floor).

### FROMTHEWEST/NORTHWEST: (Clearwater/Courtney Campbell Causeway/ New Port Richey, etc.)

Take U.S. 19 South or McMullen Booth Road to Route 60 East (Courtney Campbell Causeway). Come across the Bay continuing East on Route 60 - past the Airport and past the entrance to I-275 – to Kennedy Boulevard (Route 60). Turn left onto Kennedy, come to the second light - OCCIDENT STREET. Take a right and follow Occident as it curves to the left around behind the building to the parking garage for Urban Centre One/Westshore Grand Hotel/Centre Club. Park on level 3 or above and take the ONE URBAN CENTRE GARAGE ELEVATOR to the Centre Club (8th floor).NOTE: If coming from Carrollwood area, take the Veterans' Highway South to Memorial; go past the Airport and the entrance to I-275 and follow the above directions.

#### FROM THE EAST: (Lakeland/Orlando, etc.)

I-4 to I-275 South. Take the Westshore Boulevard Exit, turn left onto Westshore. Continue South on Westshore ACROSS Kennedy Boulevard and take an IMMEDIATE right into the parking garage for Urban Centre One/ Westshore Grand Hotel /Centre Club. Park on level 3 or above and take the ONE URBAN CENTRE GARAGE ELEVATOR to the Centre Club (8<sup>th</sup> floor).

\*\*\*Please use the EAST elevator bank (Urban Centre ONE), closest to Westshore Blvd. to gain access to the Centre Club\*\*\*