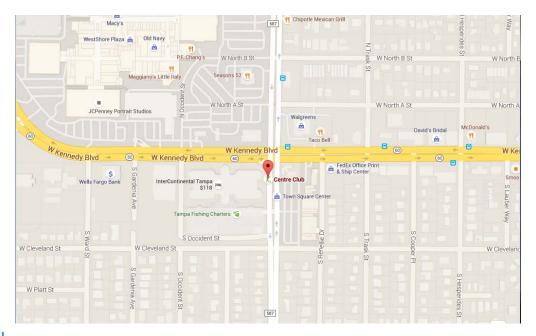

## Location:

The Centre Club is located in Tampa's Westshore Business District at the SW corner of Kennedy & Westshore Boulevards in the Urban Centre.